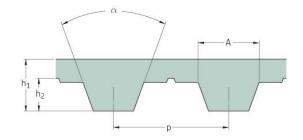

## PHG T2.5-350-6

| No. of teeth      | 140   |
|-------------------|-------|
| Pitch length (in) | 13.78 |
| Pitch length (mm) | 350   |
| h1 = Height (mm)  | 1.3   |
| Width (mm)        | 6     |
| Sleeve (Y/N)      | N     |