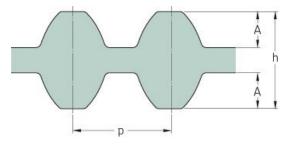

## PHG DS8M-6640-85

| No. of teeth      | 830    |
|-------------------|--------|
| Pitch length (in) | 261.42 |
| Pitch length (mm) | 6640   |
| h = Height (mm)   | 7.47   |
| Width (mm)        | 85     |
| Sleeve (Y/N)      | N      |