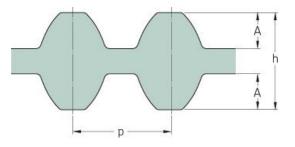

## PHG DS8M-5600-30

| No. of teeth      | 700    |
|-------------------|--------|
| Pitch length (in) | 220.47 |
| Pitch length (mm) | 5600   |
| h = Height (mm)   | 7.47   |
| Width (mm)        | 30     |
| Sleeve (Y/N)      | N      |