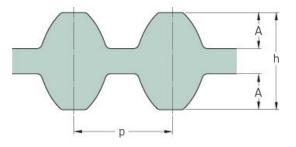

## PHG DS8M-3200-20

| No. of teeth      | 400    |
|-------------------|--------|
| Pitch length (in) | 125.98 |
| Pitch length (mm) | 3200   |
| h = Height (mm)   | 7.47   |
| Width (mm)        | 20     |
| Sleeve (Y/N)      | N      |