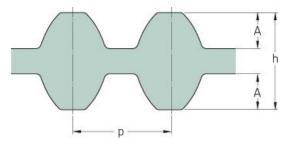

## PHG DS8M-2880-50

| No. of teeth      | 360    |
|-------------------|--------|
| Pitch length (in) | 113.39 |
| Pitch length (mm) | 2880   |
| h = Height (mm)   | 7.47   |
| Width (mm)        | 50     |
| Sleeve (Y/N)      | N      |