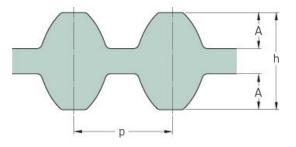

## PHG DS8M-2536-50

| No. of teeth      | 317   |
|-------------------|-------|
| Pitch length (in) | 99.84 |
| Pitch length (mm) | 2536  |
| h = Height (mm)   | 7.47  |
| Width (mm)        | 50    |
| Sleeve (Y/N)      | N     |