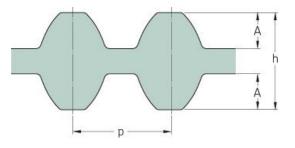

## PHG DS8M-2432-30

| No. of teeth      | 304   |
|-------------------|-------|
| Pitch length (in) | 95.75 |
| Pitch length (mm) | 2432  |
| h = Height (mm)   | 7.47  |
| Width (mm)        | 30    |
| Sleeve (Y/N)      | N     |