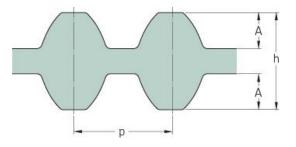

## PHG DS8M-2272-50

| No. of teeth      | 284   |
|-------------------|-------|
| Pitch length (in) | 89.45 |
| Pitch length (mm) | 2272  |
| h = Height (mm)   | 7.47  |
| Width (mm)        | 50    |
| Sleeve (Y/N)      | N     |