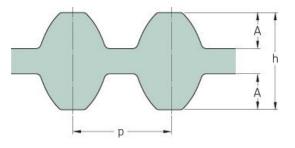

## PHG DS8M-2032-50

| No. of teeth      | 254  |
|-------------------|------|
| Pitch length (in) | 80   |
| Pitch length (mm) | 2032 |
| h = Height (mm)   | 7.47 |
| Width (mm)        | 50   |
| Sleeve (Y/N)      | N    |