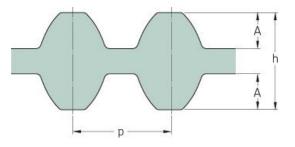

## PHG DS8M-1912-50

| No. of teeth      | 239   |
|-------------------|-------|
| Pitch length (in) | 75.28 |
| Pitch length (mm) | 1912  |
| h = Height (mm)   | 7.47  |
| Width (mm)        | 50    |
| Sleeve (Y/N)      | N     |