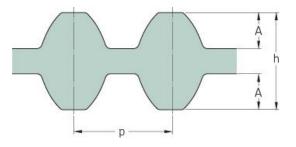

## PHG DS8M-1912-30

| No. of teeth      | 239   |
|-------------------|-------|
| Pitch length (in) | 75.28 |
| Pitch length (mm) | 1912  |
| h = Height (mm)   | 7.47  |
| Width (mm)        | 30    |
| Sleeve (Y/N)      | N     |