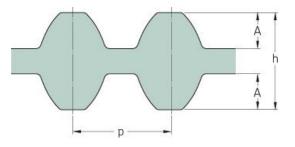

## PHG DS8M-1728-50

| No. of teeth      | 216   |
|-------------------|-------|
| Pitch length (in) | 68.03 |
| Pitch length (mm) | 1728  |
| h = Height (mm)   | 7.47  |
| Width (mm)        | 50    |
| Sleeve (Y/N)      | N     |