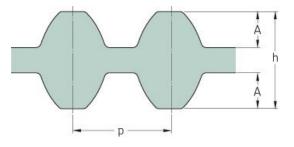

## PHG DS8M-1632-85

| No. of teeth      | 204   |
|-------------------|-------|
| Pitch length (in) | 64.25 |
| Pitch length (mm) | 1632  |
| h = Height (mm)   | 7.47  |
| Width (mm)        | 85    |
| Sleeve (Y/N)      | N     |