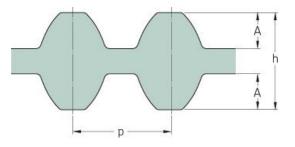

## PHG DS8M-1600-50

| No. of teeth      | 200   |
|-------------------|-------|
| Pitch length (in) | 62.99 |
| Pitch length (mm) | 1600  |
| h = Height (mm)   | 7.47  |
| Width (mm)        | 50    |
| Sleeve (Y/N)      | N     |