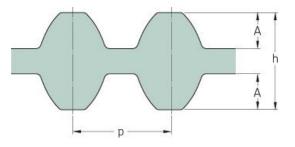

## PHG DS8M-1424-50

| No. of teeth      | 178   |
|-------------------|-------|
| Pitch length (in) | 56.06 |
| Pitch length (mm) | 1424  |
| h = Height (mm)   | 7.47  |
| Width (mm)        | 50    |
| Sleeve (Y/N)      | N     |