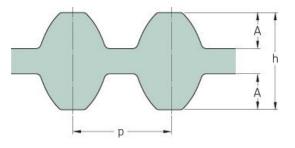

## PHG DS8M-1384-50

| No. of teeth      | 173   |
|-------------------|-------|
| Pitch length (in) | 54.49 |
| Pitch length (mm) | 1384  |
| h = Height (mm)   | 7.47  |
| Width (mm)        | 50    |
| Sleeve (Y/N)      | N     |