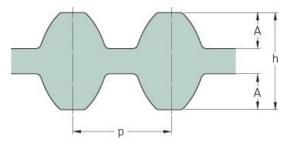

## PHG DS8M-1352-30

| No. of teeth      | 169   |
|-------------------|-------|
| Pitch length (in) | 53.23 |
| Pitch length (mm) | 1352  |
| h = Height (mm)   | 7.47  |
| Width (mm)        | 30    |
| Sleeve (Y/N)      | N     |