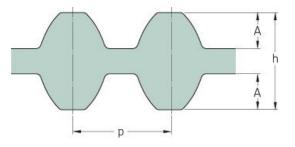

## PHG DS8M-1280-50

| No. of teeth      | 160   |
|-------------------|-------|
| Pitch length (in) | 50.39 |
| Pitch length (mm) | 1280  |
| h = Height (mm)   | 7.47  |
| Width (mm)        | 50    |
| Sleeve (Y/N)      | N     |