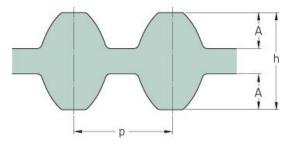

## PHG DS8M-1240-30

| No. of teeth      | 155   |
|-------------------|-------|
| Pitch length (in) | 48.82 |
| Pitch length (mm) | 1240  |
| h = Height (mm)   | 7.47  |
| Width (mm)        | 30    |
| Sleeve (Y/N)      | N     |