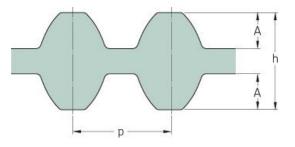

## PHG DS8M-1240-20

| No. of teeth      | 155   |
|-------------------|-------|
| Pitch length (in) | 48.82 |
| Pitch length (mm) | 1240  |
| h = Height (mm)   | 7.47  |
| Width (mm)        | 20    |
| Sleeve (Y/N)      | N     |