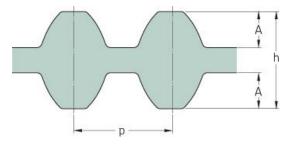

## PHG DS8M-1152-85

| No. of teeth      | 144   |
|-------------------|-------|
| Pitch length (in) | 45.35 |
| Pitch length (mm) | 1152  |
| h = Height (mm)   | 7.47  |
| Width (mm)        | 85    |
| Sleeve (Y/N)      | N     |