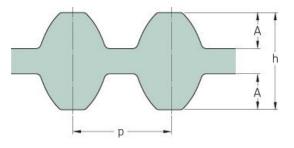

## PHG DS8M-1144-85

| No. of teeth      | 143   |
|-------------------|-------|
| Pitch length (in) | 45.04 |
| Pitch length (mm) | 1144  |
| h = Height (mm)   | 7.47  |
| Width (mm)        | 85    |
| Sleeve (Y/N)      | N     |