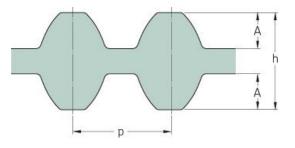

## PHG DS8M-1104-50

| No. of teeth      | 138   |
|-------------------|-------|
| Pitch length (in) | 43.46 |
| Pitch length (mm) | 1104  |
| h = Height (mm)   | 7.47  |
| Width (mm)        | 50    |
| Sleeve (Y/N)      | N     |