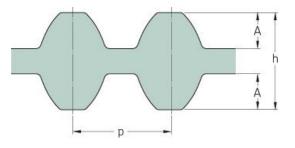

## PHG DS8M-1064-30

| No. of teeth      | 133   |
|-------------------|-------|
| Pitch length (in) | 41.89 |
| Pitch length (mm) | 1064  |
| h = Height (mm)   | 7.47  |
| Width (mm)        | 30    |
| Sleeve (Y/N)      | N     |