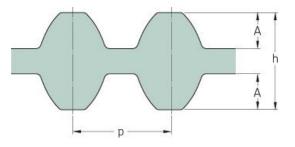

## PHG DS8M-1040-50

| No. of teeth      | 130   |
|-------------------|-------|
| Pitch length (in) | 40.94 |
| Pitch length (mm) | 1040  |
| h = Height (mm)   | 7.47  |
| Width (mm)        | 50    |
| Sleeve (Y/N)      | N     |