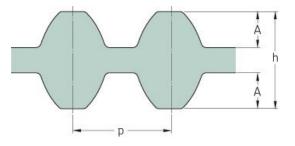

## PHG DS8M-992-85

| No. of teeth      | 124   |
|-------------------|-------|
| Pitch length (in) | 39.06 |
| Pitch length (mm) | 992   |
| h = Height (mm)   | 7.47  |
| Width (mm)        | 85    |
| Sleeve (Y/N)      | N     |