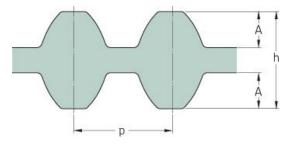

## PHG DS8M-800-85

| No. of teeth      | 100  |
|-------------------|------|
| Pitch length (in) | 31.5 |
| Pitch length (mm) | 800  |
| h = Height (mm)   | 7.47 |
| Width (mm)        | 85   |
| Sleeve (Y/N)      | N    |