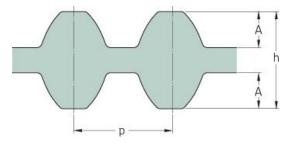

## PHG DS8M-720-85

| No. of teeth      | 90    |
|-------------------|-------|
| Pitch length (in) | 28.35 |
| Pitch length (mm) | 720   |
| h = Height (mm)   | 7.47  |
| Width (mm)        | 85    |
| Sleeve (Y/N)      | N     |