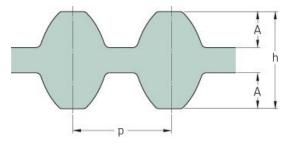

## PHG DS8M-712-50

| No. of teeth      | 89    |
|-------------------|-------|
| Pitch length (in) | 28.03 |
| Pitch length (mm) | 712   |
| h = Height (mm)   | 7.47  |
| Width (mm)        | 50    |
| Sleeve (Y/N)      | N     |