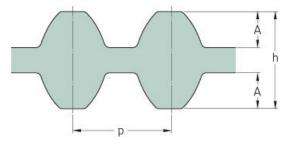

## PHG DS8M-640-30

| No. of teeth      | 80   |
|-------------------|------|
| Pitch length (in) | 25.2 |
| Pitch length (mm) | 640  |
| h = Height (mm)   | 7.47 |
| Width (mm)        | 30   |
| Sleeve (Y/N)      | N    |