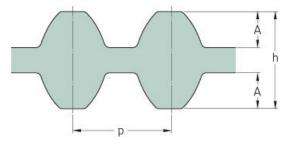

## PHG DS8M-560-50

| No. of teeth      | 70    |
|-------------------|-------|
| Pitch length (in) | 22.05 |
| Pitch length (mm) | 560   |
| h = Height (mm)   | 7.47  |
| Width (mm)        | 50    |
| Sleeve (Y/N)      | N     |