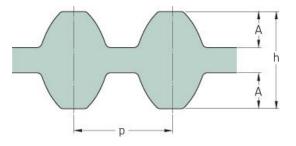

## PHG DS5M-1270-15

| No. of teeth      | 254  |
|-------------------|------|
| Pitch length (in) | 50   |
| Pitch length (mm) | 1270 |
| h = Height (mm)   | 4.96 |
| Width (mm)        | 15   |
| Sleeve (Y/N)      | N    |