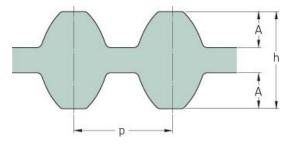

## PHG DS5M-1145-9

| No. of teeth      | 229   |
|-------------------|-------|
| Pitch length (in) | 45.08 |
| Pitch length (mm) | 1145  |
| h = Height (mm)   | 4.96  |
| Width (mm)        | 9     |
| Sleeve (Y/N)      | N     |