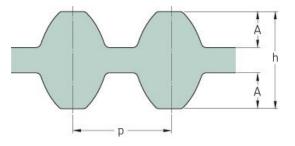

## PHG DS5M-1000-9

| No. of teeth      | 200   |
|-------------------|-------|
| Pitch length (in) | 39.37 |
| Pitch length (mm) | 1000  |
| h = Height (mm)   | 4.96  |
| Width (mm)        | 9     |
| Sleeve (Y/N)      | N     |