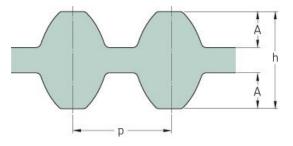

## PHG DS5M-975-9

| No. of teeth      | 195   |
|-------------------|-------|
| Pitch length (in) | 38.39 |
| Pitch length (mm) | 975   |
| h = Height (mm)   | 4.96  |
| Width (mm)        | 9     |
| Sleeve (Y/N)      | N     |