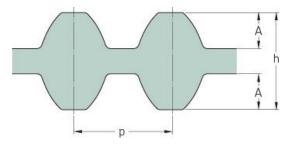

## PHG DS5M-950-15

| No. of teeth      | 190  |
|-------------------|------|
| Pitch length (in) | 37.4 |
| Pitch length (mm) | 950  |
| h = Height (mm)   | 4.96 |
| Width (mm)        | 15   |
| Sleeve (Y/N)      | N    |