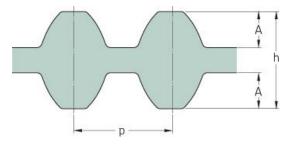

## PHG DS5M-800-9

| No. of teeth      | 160  |
|-------------------|------|
| Pitch length (in) | 31.5 |
| Pitch length (mm) | 800  |
| h = Height (mm)   | 4.96 |
| Width (mm)        | 9    |
| Sleeve (Y/N)      | N    |