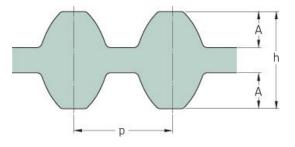

## PHG DS5M-750-15

| No. of teeth      | 150   |
|-------------------|-------|
| Pitch length (in) | 29.53 |
| Pitch length (mm) | 750   |
| h = Height (mm)   | 4.96  |
| Width (mm)        | 15    |
| Sleeve (Y/N)      | N     |