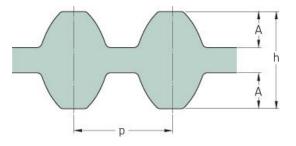

## PHG DS5M-675-25

| No. of teeth      | 135   |
|-------------------|-------|
| Pitch length (in) | 26.57 |
| Pitch length (mm) | 675   |
| h = Height (mm)   | 4.96  |
| Width (mm)        | 25    |
| Sleeve (Y/N)      | N     |