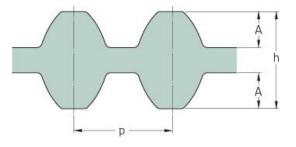

## PHG DS5M-670-25

| No. of teeth      | 134   |
|-------------------|-------|
| Pitch length (in) | 26.38 |
| Pitch length (mm) | 670   |
| h = Height (mm)   | 4.96  |
| Width (mm)        | 25    |
| Sleeve (Y/N)      | N     |