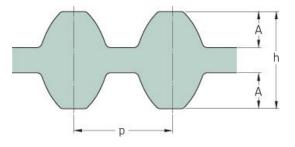

## PHG DS5M-625-15

| No. of teeth      | 125   |
|-------------------|-------|
| Pitch length (in) | 24.61 |
| Pitch length (mm) | 625   |
| h = Height (mm)   | 4.96  |
| Width (mm)        | 15    |
| Sleeve (Y/N)      | N     |