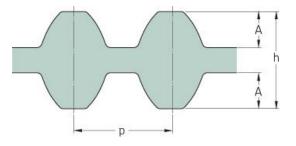

## PHG DS5M-565-25

| No. of teeth      | 113   |
|-------------------|-------|
| Pitch length (in) | 22.24 |
| Pitch length (mm) | 565   |
| h = Height (mm)   | 4.96  |
| Width (mm)        | 25    |
| Sleeve (Y/N)      | N     |