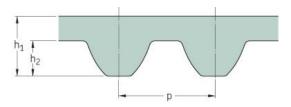

## PHG S14M-4410-115

| No. of teeth      | 315    |
|-------------------|--------|
| Pitch length (in) | 173.62 |
| Pitch length (mm) | 4410   |
| h1 = Height (mm)  | 10.2   |
| Width (mm)        | 115    |
| Sleeve (Y/N)      | N      |