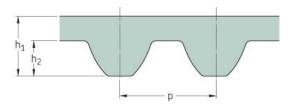

## PHG S14M-3850-40

| No. of teeth      | 275    |
|-------------------|--------|
| Pitch length (in) | 151.57 |
| Pitch length (mm) | 3850   |
| h1 = Height (mm)  | 10.2   |
| Width (mm)        | 40     |
| Sleeve (Y/N)      | N      |