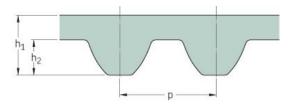

## PHG S14M-3500-170

| No. of teeth      | 250   |
|-------------------|-------|
| Pitch length (in) | 137.8 |
| Pitch length (mm) | 3500  |
| h1 = Height (mm)  | 10.2  |
| Width (mm)        | 170   |
| Sleeve (Y/N)      | N     |