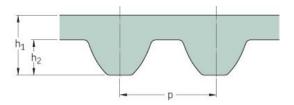

## PHG S14M-3500-85

| No. of teeth      | 250   |
|-------------------|-------|
| Pitch length (in) | 137.8 |
| Pitch length (mm) | 3500  |
| h1 = Height (mm)  | 10.2  |
| Width (mm)        | 85    |
| Sleeve (Y/N)      | N     |