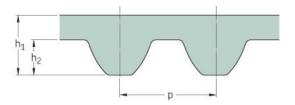

## PHG S14M-3500-55

| No. of teeth      | 250   |
|-------------------|-------|
| NO. OI LEELII     | 250   |
| Pitch length (in) | 137.8 |
| Pitch length (mm) | 3500  |
| h1 = Height (mm)  | 10.2  |
| Width (mm)        | 55    |
| Sleeve (Y/N)      | N     |