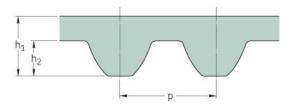

## PHG S14M-2310-170

| No. of teeth      | 165   |
|-------------------|-------|
| Pitch length (in) | 90.94 |
| Pitch length (mm) | 2310  |
| h1 = Height (mm)  | 10.2  |
| Width (mm)        | 170   |
| Sleeve (Y/N)      | N     |