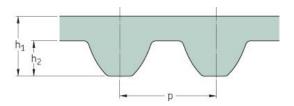

## PHG S14M-2310-40

| No. of teeth      | 165   |
|-------------------|-------|
| Pitch length (in) | 90.94 |
| Pitch length (mm) | 2310  |
| h1 = Height (mm)  | 10.2  |
| Width (mm)        | 40    |
| Sleeve (Y/N)      | N     |