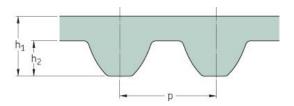

## PHG S14M-1750-40

| No. of teeth      | 125  |
|-------------------|------|
| Pitch length (in) | 68.9 |
| Pitch length (mm) | 1750 |
| h1 = Height (mm)  | 10.2 |
| Width (mm)        | 40   |
| Sleeve (Y/N)      | N    |